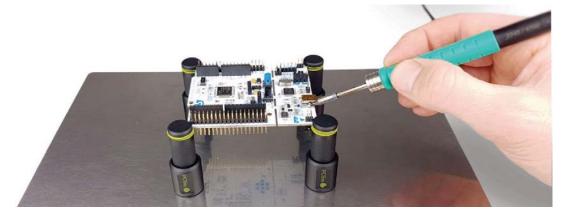

### **PCBite - Solution**

**PCBite** is the complete solution handling your circuit board during the development phase. Powerful magnets together with a stainless base plate makes the system flexible, mobile and user friendly. The solution consists of **PCBite holders** who easily can be repositioned to handle circuit boards of varying shape and sizes. **The probe** is steady but yet flexible made for instant measurements or total hands-free operations together with your multimeter or prefered tool.

#### **PCBite holders**

The holders are first CNC machined from 6061 grade aluminium then sandblasted and finally anodized black matte to get that

perfect look and feel. At the bottom of each holder is a strong magnet perfectly balanced in strength. A low friction bottom cap protects the magnet and makes the PCBite holder easy to slide. The "jaw" can open wide and a stainless spring ensures a really strong locking force. Every holder comes with yellow insulation washers which protects your circuit board. The washers also allows you to power up your creation safely.

#### The probe

The probe is made for instant measurements or total hands-free operations together with your preferred measuring tool. The

probe has a flexible metal arm and a powerful magnet in the base for easy positioning. The one of the kind "lift and drop" function takes away the need for annoying and complicated set screws. The weight of the head makes the compressible needle maintain constant pressure at the probing point so even if the board is bumped into the probe tip will always stay in position. The measuring tip comes with a M4 thread interface for several mounting options. The probe is compatible with a several measurement tools such as a multimeter or the Saleae Logic Analyzer.

#### What can you do with PCBite?

PCBite can be used to solve many problems but is really good for soldering, measurement and inspection.