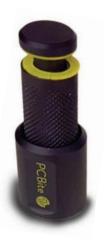

#### **PCBite holders**

The holders are first CNC machined from 6061 grade aluminium then sandblasted and finally anodized black matte to get that

perfect look and feel. At the bottom of each holder is a strong magnet perfectly balanced in strength. A low friction bottom cap protects the magnet and makes the PCBite holder easy to slide. The "jaw" can open wide and a stainless spring ensures a really strong locking force. Every holder comes with yellow insulation washers which protects your circuit board. The washers also allows you to power up your creation safely.

- Non conductive washers allows the circuit board to be powered up safely.

Distribution in the UK & Ireland

Characterisation, Measurement & Analysis Lambda Photometrics Limited Lambda House Batford Mill Harpenden Herts AL5 5BZ United Kingdom E: info@lambdaphoto.co.uk W: www.lambdaphoto.co.uk T: +44 (0)1582 764334 F: +44 (0)1582 712084