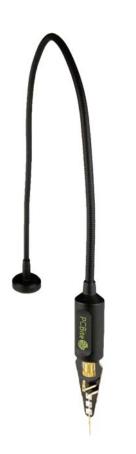

#### The probe

The probe is made for instant measurements or total hands-free operations together with your preferred measuring tool. The

probe has a flexible metal arm and a powerful magnet in the base for easy positioning. The one of the kind "lift and drop" function takes away the need for annoying and complicated set screws. The weight of the head makes the compressible needle maintain constant pressure at the probing point so even if the board is bumped into the probe tip will always stay in position. The measuring tip comes with a M4 thread interface for several mounting options. The probe is compatible with a several measurement tools such as a multimeter or the Saleae Logic Analyzer.