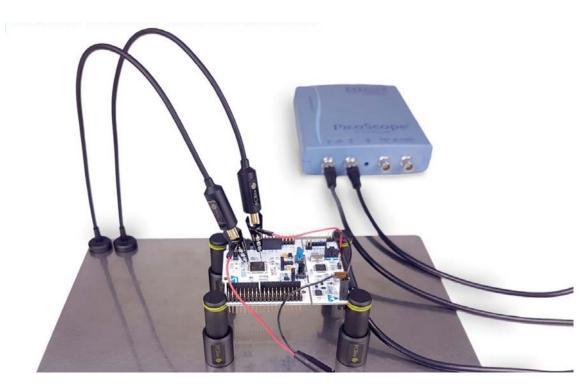

### **PCBite - Solution**

**PCBite** is the complete solution handling your circuit board during the development phase. Powerful magnets together with a stainless base plate makes the system flexible, mobile and user friendly. The solution consists of **PCBite holders** who easily can be repositioned to handle circuit boards of varying shape and sizes. **The probe** is steady but yet flexible made for instant measurements or total hands-free operations together with your multimeter or prefered tool.

#### **PCBite holders**

The holders are first CNC machined from 6061 grade aluminium then sandblasted and finally anodized black matte to get that

perfect look and feel. At the bottom of each holder is a strong magnet perfectly balanced in strength. A low friction bottom cap protects the magnet and makes the PCBite holder easy to slide. The "jaw" can open wide and a stainless spring ensures a really strong locking force. Every holder comes with yellow insulation washers which protects your circuit board. The washers also allows you to power up your creation safely.

### The base plate

The base plate is made of stainless steel and comes in two sizes, small and large. One side of the plate is matte and the other mirror polished. The mirror polished surface makes it easy to see components on the circuit board underside.

#### The probe

The probe is made for instant measurements or total hands-free operations together with your preferred measuring tool. The

probe has a flexible metal arm and a powerful magnet in the base for easy positioning. The one of the kind "lift and drop" function takes away the need for annoying and complicated set screws. The weight of the head makes the compressible needle maintain constant pressure at the probing point so even if the board is bumped into the probe tip will always stay in position. The measuring tip comes with a M4 thread interface for several mounting options. The probe is compatible with a several measurement tools such as a multimeter or the Saleae Logic Analyzer.